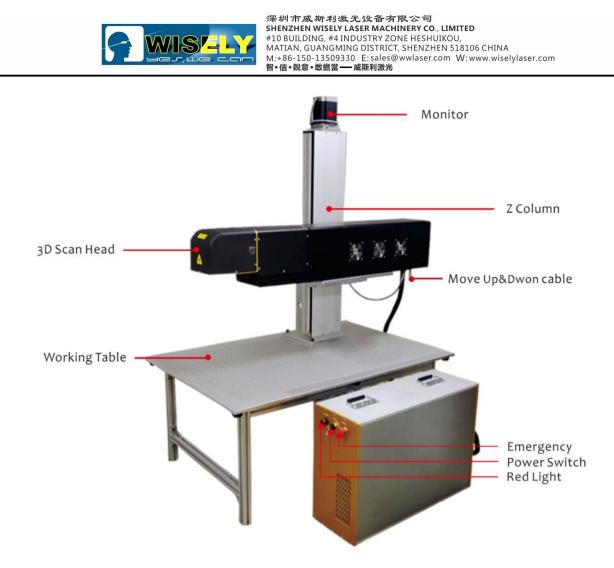

深圳市威斯利激光设备有限公司 SHENZHEN WISELY LASER MACHINERY CO., LIMITED #10 BUILDING, #4 INDUSTRY ZONE HESHUIKOU, MATIAN, GUAGMING DISTRICT, SHENZHEN 518106 CHINA M:+86-150-13509330 E;sales@wwlaser.com W:www.wiselylaser.com 智•信•銳意•敢擔當一威斯利激光

### Description

Portable CO2 Laser Marking Machine adopts the RF CO2 laser source imported from USA SYNRAD / Coherent, equipped with high-speed galvanometer scanning system, with superior laser beam, small divergence angle and integrated laser structure. It's convenient to maintenance, stable performance, high reliability and long lifespan (max 45,000 hours). The equipment is low processing cost, without any consumption, large marking area, high efficiency.

#### Feature

1) Adopted the imported CO2 laser tube, its beam is of superior quality, stable light and low failure rate.

- 2) Coordinated with the excellent servo motor, the high-speed scanning galvanometer is of high marking speed and precision.
- 3) The industrial control computer has strong capacity of resisting disturbance, assuring the stable work during the long period of industrial environment.
- 4) With powerful and friendly controller and software, easy operation, raise the working efficiency.
- 5) With reasonable and whole structure design, better stability and higher reliability.
- 6) SYNRAD / COHERENT tube can be refilled, excellent performance, longer life (Max. 45000 hours) and without maintenance.
- 7) High-precision and high-speed scan head, with good seal, capable to prevent dust and water, small volume, compact.
- 8) Strong compatibility, TTF Font, SHX, BMP, DXF, AI, PLT and other format file output from CorelDraw, PhotoShop, AutoCAD, etc..