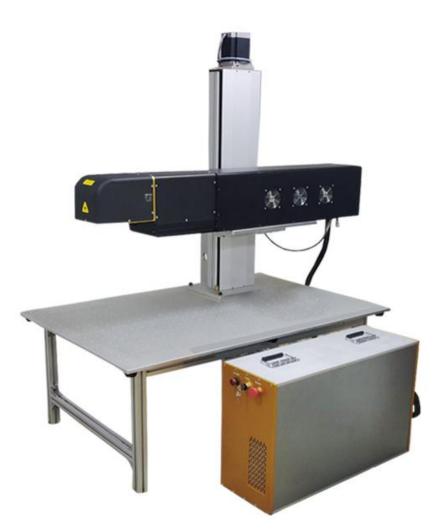

# 3D CO2 Laser Engraving Machine

## 3D CO2 Laser Engraving Machine

### Description

Portable CO2 Laser Marking Machine adopts the RF CO2 laser source imported from USA SYNRAD / Coherent, equipped with high-speed galvanometer scanning system, with superior laser beam, small divergence angle and integrated laser structure. It's convenient to maintenance, stable performance, high reliability and long lifespan (max 45,000 hours). The equipment is low processing cost, without any consumption, large marking area, high efficiency.

#### Feature

1) Adopted the imported CO2 laser tube, its beam is of superior quality, stable light and low failure rate.

- 2) Coordinated with the excellent servo motor, the high-speed scanning galvanometer is of high marking speed and precision.
- 3) The industrial control computer has strong capacity of resisting disturbance, assuring the stable work during the long period of industrial environment.
- 4) With powerful and friendly controller and software, easy operation, raise the working efficiency.
- 5) With reasonable and whole structure design, better stability and higher reliability.
- 6) SYNRAD / COHERENT tube can be refilled, excellent performance, longer life (Max. 45000 hours) and without maintenance.
- 7) High-precision and high-speed scan head, with good seal, capable to prevent dust and water, small volume, compact.
- 8) Strong compatibility, TTF Font, SHX, BMP, DXF, AI, PLT and other format file output from CorelDraw, PhotoShop, AutoCAD, etc..