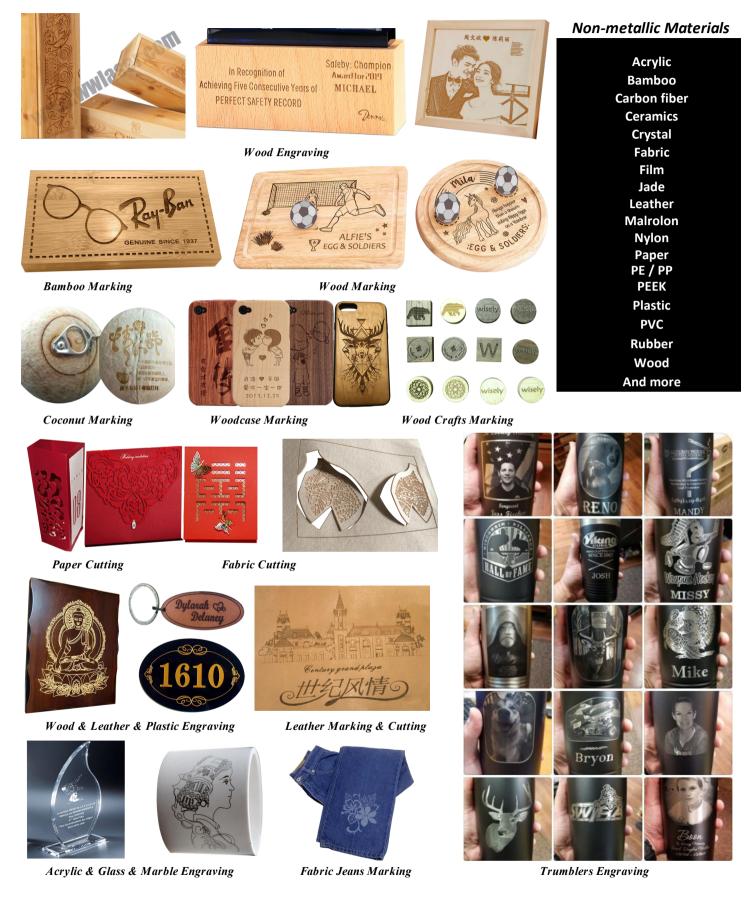

# Sample Gallery

C

#### Application

Materials: Most of Non-metallic materials such as ceramics, ABS, acrylic, plastic, bamboo, organic materials, epoxide resin, glass, wood, and paper, etc. Field: Woodworks, craft gifts, electronic components, clothes, leather products, paper, medicines, food and package, etc.